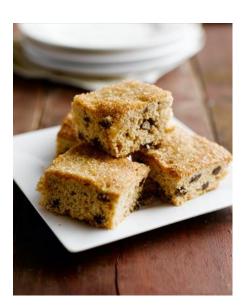

## **Ingredients**

3 Eggs
150g SR flour
150g soft margarine
100g sugar
2 bananas
100 - 150g additional ingredients e.g. Fruit, nuts
1/2tsp spice (optional)

## **METHOD**

- 1 Wash hands, apron on, wipe surface.
- 2 Preheat the oven to 190oC / gas mark 5
- 3 Prepare banana and all additional ingredients for tray bake.
- 4 Add margarine and sugar to the bowl. Beat until soft.
- 5 Add in eggs and sieve in flour and mix with a hand mixer until light and fluffy.
- 5 Stir in additional ingredients.
- 6 Spread into a lined baking tray.
- 7 Place in oven cook 20 25 mins.
- 8 Place on cooling rack and divide into 12 pieces.