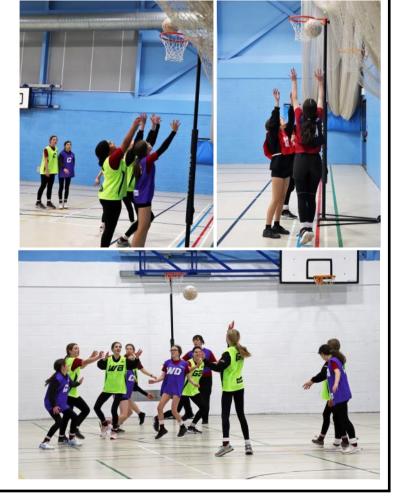

#### **RLS PE & SCHOOL SPORT**

At the end of last term hundreds of students from across years 7-10 took part in Learning Community Rugby and Netball. As you can see from these tables, competitions were closely fought with Godrevy and Towan finishing in joint first place in the Netball and Towan finishing first in the Rugby, closely followed by Godrevy. There is still everything to play for, for all learning communities though, with other competitions this term and next term culminating in Sports Day. Well done to all the students who took part.

This term has got off to a flying start. Our RLS Sports Leaders supported a Primary Swimming Gala on Wednesday and a Primary Basketball Competition today.

Our **U15 Cricket Team** took part in a U15 County Indoor Cricket Tournament at the Cornwall Cricket Centre on Thursday and placed a respectable second.

**RLS Boys Football** teams played **Falmouth School** this week with the following results.

Year 7A: won 2 - 1 Year 7B: won 5-1 Year 8: drew 1-1 Year 9: won 5-1 Year 10: lost 1-5

Our **Year 10/11 Girls Football** team played in the **U16 Quarter Final** against **St Ives School** on Thursday. The result was a convincing 3-1 victory and the team are now through to the semi-finals.