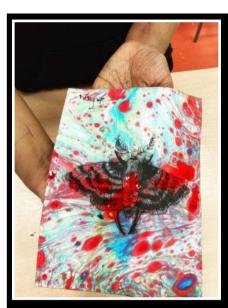

## @richardlanderschoolart on INSTAGRAM

Niya created a wonderful marbled insect at Art Club last night!

Lovely cynotypes by Mia!

Great mixed media work by Tegen #gcseart #gcseartwork #mixedmediaart Fantastic sketchbook page by Erin in Year 10 #gcseart #gcsesketchbo ok #gcseartwork