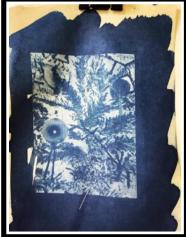

## @richardlanderschoolart on INSTAGRAM

Niya created a wonderful marbled insect at Art Club last night!

Lovely cynotypes by Mia!

Great mixed media work by Tegen #gcseart #gcseartwork #mixedmediaart Fantastic sketchbook page by Erin in Year 10 #gcseart #gcsesketchbo ok #gcseartwork