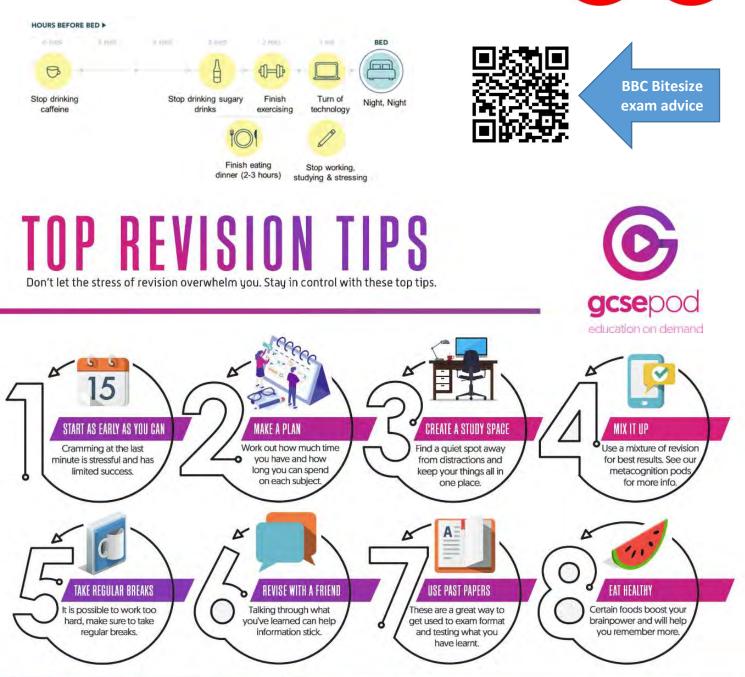

students to leave after exams, students must sign out at student reception.
- Students are expected to attend examinations with all the equipment they will need.

Every member of staff will continue to support you throughout your exams – Good luck!



### Exam tips

- Keep hydrated. You are allowed to take a clear bottle of water into the exam room as long as there are no labels on it
- Make sure all your equipment you need for that particular exam is in a clear pencil case (eg pens, pencils, highlighters, ruler, rubber, protractor, pair of compasses, calculator)
- Store phones and watches in your locker. Do not bring them to the exam room
- Check your exam timetables in advance for rooms and seat numbers
- If you have any questions please ask. The exams office is beside room 200

podup



Week 1- beginning 22/04/2024 (Week A)

Afternoon exams: Exam students go Morning exams: Register with your to lunch at 12.20pm. Arrive at your tutor then go straight to your exam. exam at 12.45pm.

| Monday 22/04/2024                                                                               | 4