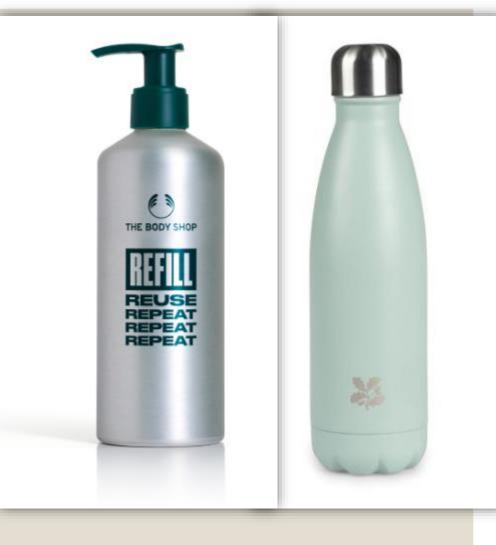

# We are trying to use less plastic

Every year we leave a huge pile of plastic – some of it is useful, some isn't. There is no recycling in Uganda, all rubbish is burnt on site.

alarming rate. I am vegan, cruckly free, free from SLS and other cancer causing chemicals and I smell good too. Please think about our oceans and consider moving

Smaller bottles which can come home once used, or bigger bottles and share.