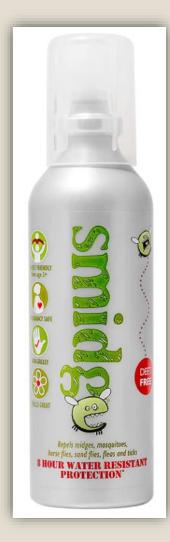

# In my main luggage

Liquids:

1 refill bottle shower gel

1 roll-on deodorant

1 smidge

Other:

**Storage boxes** 

Still to put in:

# **Deet vs Smidge**

N,N-Diethyl-m-toluamide.

DEET interferes with neurons and receptors located on the mosquito's antennae and mouth-parts that detect chemicals such as lactic acid and carbon dioxide.

When applied correctly, DEET forms a vapor barrier at the skin surface that deters mosquitoes from landing on the skin.

Picaridin (also known as Saltidin)

Piperine (a derivative of piperidine) is what gives pepper its pungent smell.

Picaridin both repels and deters insects. This means that insects move away from skin or clothing treated with Picaridin and do not feed if they encounter skin or clothing that has been treated. When applied correctly, Picaridin forms a vapor barrier at the skin surface that deters mosquitoes from landing on the skin.

Other products are available, but in our experience they are not as effective.